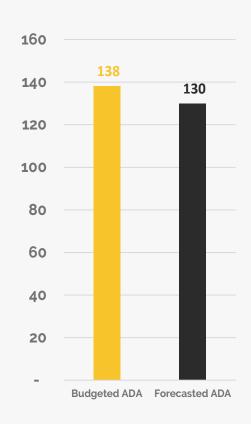

#### **Student Expectations**

The school now forecasts 130 ADA for SY23-24. The budget target was 138.