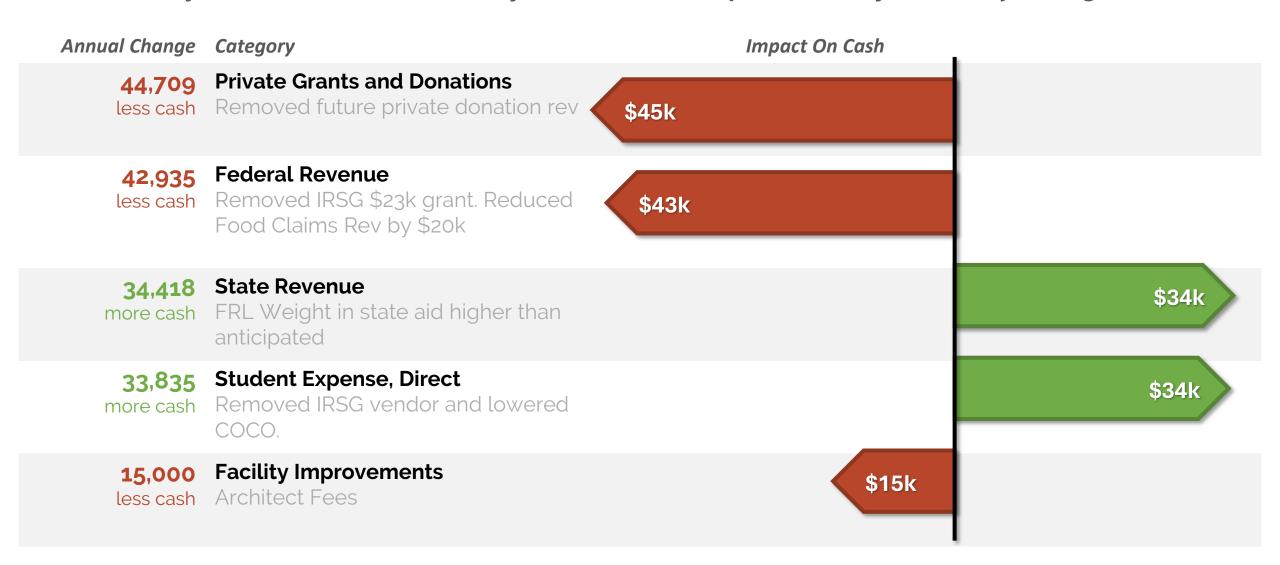

## **Key Forecast Changes This Month**

The February forecast decreased the year-end cash expectation by \$49k. Key changes:

## **Forecast Overview**

|            | Forecast | Budget | Variance | Variance Graphic | Comments                                                                                                                                          |
|------------|----------|--------|----------|------------------|---------------------------------------------------------------------------------------------------------------------------------------------------|
| Revenue    | \$2.7m   | \$2.7m | -\$45k   | -45k             | Rev below budget, primarily due to state aid funding based on lower ADA.                                                                          |
| Expenses   | \$2.6m   | \$2.5m | -\$60k   | -60k             | \$163k increase in donor funded PD expense,<br>\$51k increase in rent; and \$55k in facilities<br>offset by \$208k savings in salary and benefits |
| Net Income | \$98k    | \$203k | -\$105k  | -105k            |                                                                                                                                                   |