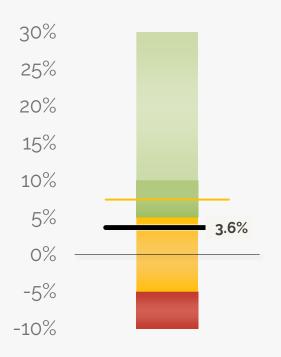

#### **Gross Margin**

Revenue less expenses, divided by revenue

#### 3.6% GROSS MARGIN

The forecasted net income is \$98k, which is \$105k below the budget. It yields a 3.6% gross margin.