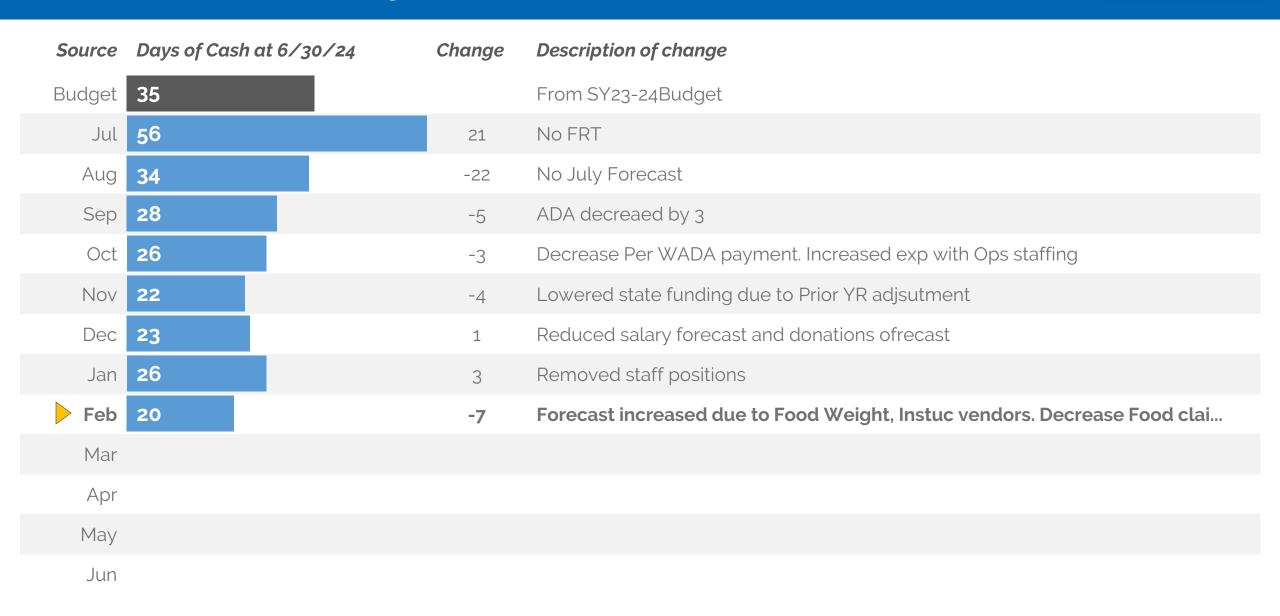

## Forecast History of June 30, 2024 Cash Balance GEOOPS

#### 20 DAYS OF CASH AT YEAR'S END

The school will end the year with 20 days of cash. This is below the recommended 60 days