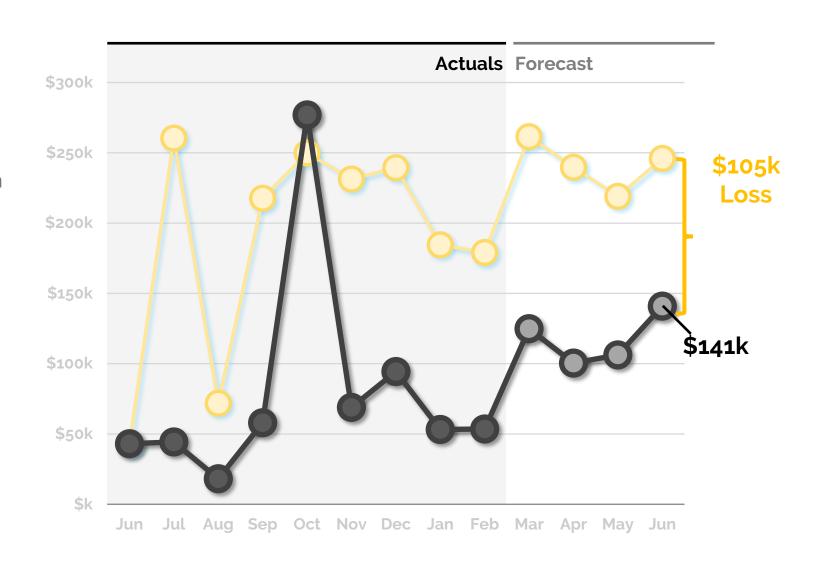

## **Executive Summary**

- We continue to closely monitor the financial forecast as the fund balance is a vital component of school success.
- The current forecast for year end net income is \$98k, \$105k less than the budgeted net income of \$203k.
- The projected cash balance at year end is \$141k, providing a 5% Fund Balance.
- Since last month, the Net Income decreased by \$49k as outlined on the Key forecast changes.

# 20 Days of Cash at year's end

We forecast the school's year ending cash balance as **\$141k**, **\$105k** below budget.

## **Key Forecast Changes This Month**

The February forecast decreased the year-end cash expectation by \$49k. Key changes: