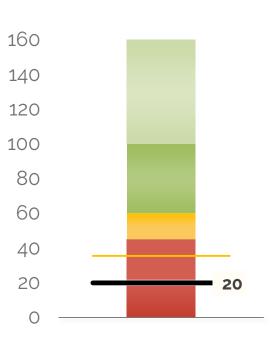

#### **Days of Cash**

Cash balance at year-end divided by average daily expenses

#### 20 DAYS OF CASH AT YEAR'S END

The school will end the year with 20 days of cash. This is below the recommended 60 days