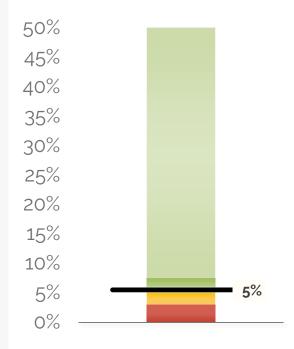

#### **Fund Balance** %

Forecasted Ending Fund Balance
/ Total Expenses

#### **5.50% AT YEAR'S END**

The school is projected to end the year with a fund balance of \$142,653. Last year's fund balance was \$44,714.